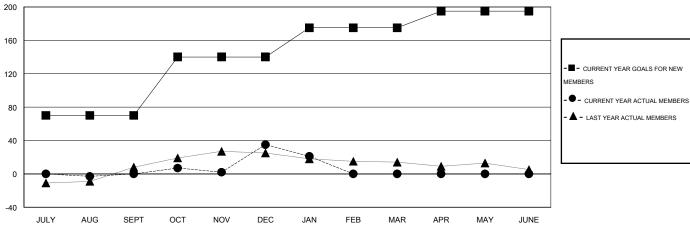

#### GOALS AND ACTUAL MEMBERS CUMULATIVE

19 CLUBS OF 36 ADDED 1 OR MORE

| GENDER DISTRIBUT    | <u>TION</u>  |     |
|---------------------|--------------|-----|
| MALE                | 524 (61.57%) |     |
| FEMALE              | 327 (38.43%) |     |
|                     |              |     |
|                     |              |     |
| FAMILY UNIT MEMBERS |              | 141 |
| HEAD OF HOUSEHOLD   |              | 69  |
|                     |              |     |

# Gary Wong LOCATION CALIFORNIA

| _ |       |    | _      |    | 1 |
|---|-------|----|--------|----|---|
|   | N //- | г. | $\sim$ | Λ. |   |

|               |                  | Clubs             |                  |                  |               |                    | Members                             |                    |                  |
|---------------|------------------|-------------------|------------------|------------------|---------------|--------------------|-------------------------------------|--------------------|------------------|
|               | RESUI            | LTS FOR 2014-2015 |                  |                  |               | RESU               | JLTS FOR 2014-2015                  |                    |                  |
| QUARTER       | NEW CLUB<br>GOAL | NEW CLUBS         | DROPPED<br>CLUBS | NET<br>GAIN/LOSS | QUARTER       | NEW MEMBER<br>GOAL | CHARTER AND<br>NEW MEMBERS<br>ADDED | DROPPED<br>MEMBERS | NET<br>GAIN/LOSS |
| JULY/AUG/SEPT | 2                | 0                 | 0                | 0                | JULY/AUG/SEPT | 70                 | 28                                  | 28                 | 0                |
| OCT/NOV/DEC   | 2                | 2                 | 0                | 2                | OCT/NOV/DEC   | 70                 | 69                                  | 34                 | 35               |
| JAN/FEB/MAR   | 1                | 0                 | 0                | 0                | JAN/FEB/MAR   | 35                 | 0                                   | 14                 | -14              |
| APR/MAY/JUNE  | 1                | 0                 | 0                | 0                | APR/MAY/JUNE  | 20                 | 0                                   | 0                  | 0                |