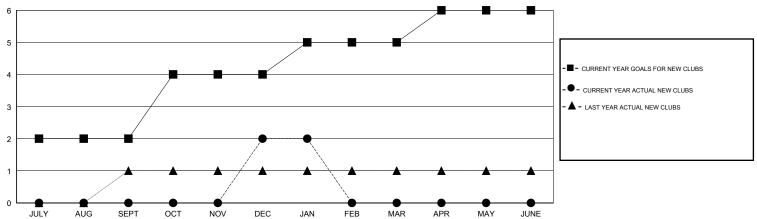

### GOALS AND ACTUAL NEW CLUBS CUMULATIVE

# Gary Wong LOCATION CALIFORNIA

| _ |       |    | _      |    | 1 |
|---|-------|----|--------|----|---|
|   | N //- | г. | $\sim$ | Λ. |   |

|               |                  | Clubs             |                  |                  |               |                    | Members                             |                    |                  |
|---------------|------------------|-------------------|------------------|------------------|---------------|--------------------|-------------------------------------|--------------------|------------------|
|               | RESUI            | LTS FOR 2014-2015 |                  |                  |               | RESU               | JLTS FOR 2014-2015                  |                    |                  |
| QUARTER       | NEW CLUB<br>GOAL | NEW CLUBS         | DROPPED<br>CLUBS | NET<br>GAIN/LOSS | QUARTER       | NEW MEMBER<br>GOAL | CHARTER AND<br>NEW MEMBERS<br>ADDED | DROPPED<br>MEMBERS | NET<br>GAIN/LOSS |
| JULY/AUG/SEPT | 2                | 0                 | 0                | 0                | JULY/AUG/SEPT | 70                 | 28                                  | 28                 | 0                |
| OCT/NOV/DEC   | 2                | 2                 | 0                | 2                | OCT/NOV/DEC   | 70                 | 69                                  | 34                 | 35               |
| JAN/FEB/MAR   | 1                | 0                 | 0                | 0                | JAN/FEB/MAR   | 35                 | 0                                   | 14                 | -14              |
| APR/MAY/JUNE  | 1                | 0                 | 0                | 0                | APR/MAY/JUNE  | 20                 | 0                                   | 0                  | 0                |